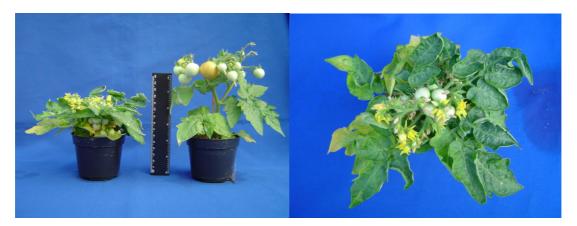

Name: bushy (bu) Accessions: Br4 Gene ID: Map position: chromosome 8 (long arm)

Gene function:

Gene effect: the known mutated allele probably reduces cell expansion or division.

**Phenotypes**: MT-*bu* presents internodes very short, resulting in dwarfing plants; all parts of inflorescence foreshortened.

Comments:

**Description of accessions available**: MT-*bu* is a BC6Fn introgressed from LA1666.

Figures:

<u>Left photo</u>: MT-*bu* (left) showing reduced size due to its short internods. <u>Right photo</u>: MT-*bu* plant with compact pedicels producing almost sessile fruits.